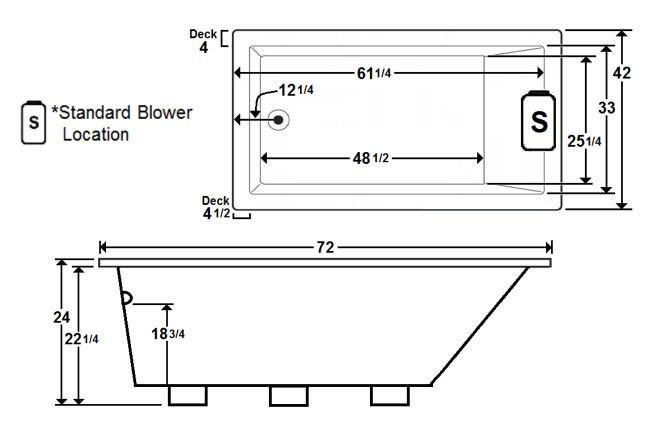

## \*All dimensions are +/- 1/2" and subject to change without notice\*

#### **Technical Information**

Weight: 265 lbs.

Water Depth to Overflow: 18 3/4"

Water Capacity: 114 gal.

• Sump Dimension: 48 1/2" x 25 1/4"